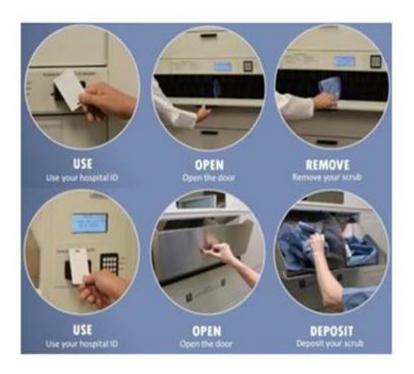

## ScrubEx Machine at Methodist, University and Riley Hospital

**How to access:** The badge used to access doors at IU Health will need to be set up to access scrubs from the scrubEx machine

To register your ID badge go to the following website <a href="https://iuhealthnew.thinkipa.net/registerscrubex">https://iuhealthnew.thinkipa.net/registerscrubex</a> and register your ID Badge. (use the 6 digit number on the back of your ID badge)