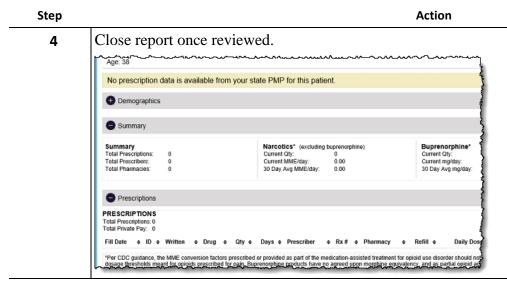

Continued on next page

Step 4

### Access INSPECT – OP Pain Clinic Workflow, (continued)

| No prescription                                                              | data is available fi      | rom your state PMP        | for this patient.                                                        |                       |                                                                         |
|------------------------------------------------------------------------------|---------------------------|---------------------------|--------------------------------------------------------------------------|-----------------------|-------------------------------------------------------------------------|
| Demographics                                                                 | i                         |                           |                                                                          |                       |                                                                         |
| Summary                                                                      |                           |                           |                                                                          |                       |                                                                         |
| Summary<br>Total Prescriptions:<br>Total Prescribers:<br>Total Pharmacies:   | 0<br>0<br>0               | Current C                 | CS" (excluding buprenorpi<br>Dty: 0<br>MME/day: 0.00<br>Wg MME/day: 0.00 | hine)                 | Buprenorphine*<br>Current Oty:<br>Current mg/day:<br>30 Day Avg mg/day: |
| Prescriptions                                                                |                           |                           | D3                                                                       |                       |                                                                         |
| PRESCRIPTIONS<br>Total Prescriptions: 0<br>Total Private Pay: 0<br>Fill Date | Written ¢ Drug            | e Qtye Dayse              | Prescriber ¢ Rx≇                                                         | Pharmacy              | Refill ♦ Daily Do                                                       |
| dosage thresholds me                                                         | ant for opioids prescribe | d for pain. Buprenorphine | as part of the medication-a<br>products have no agreed u                 | pon morphine equivale |                                                                         |